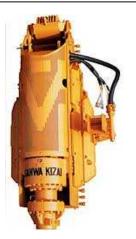

## Auger series

Sanwa Auger Consist of swivel integrated within the output shaft of the planetary gear transmission which is driven by one or two specially designed vertical electric motor, auger flight and head. This tool can bore holes in any type of soil, and even rock layers using heavy duty driving unite, auger flight and head.