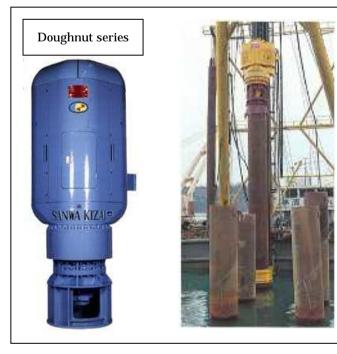

Sanwa Doughnut Auger Series are unique system to rotate casing (steel tube) and auger flight each opposite direction either by two separate auger driving unit or by one auger driving unit. The former we call Doughnut Auger and the latter we call Mono – Doughnut Auger. Selection depends job on application. This series are able to apply for offshore job also. One of new application of this series is to remove or to cut obstacles underground such as old piles, existing concrete construction, riprap layer of old wharf, etc with heavy – duty cutter bits on casing and auger head.