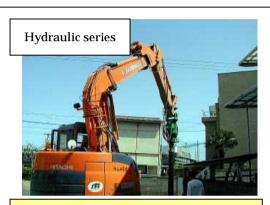

Sanwa has Hydraulic Auger Series as well as electric ones. Main features of them are compact, light weight & variable rotation speed. Power source can be taken from engine equipped in basic machine subject to its capacity