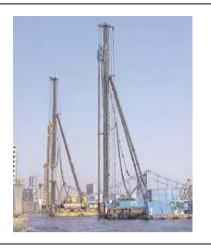

Sanwa Rodam Series are rotator of double casing 1000mm up to 2000mm. This series are applied for all casing cast – in place and removal or cutting obstacle underground as well as Sanwa Doughnut Augers. Soil inside of double casing is removed by hammer grab usually. We have Mini-Rodam of diameter ranging from 500 up to 800 also.