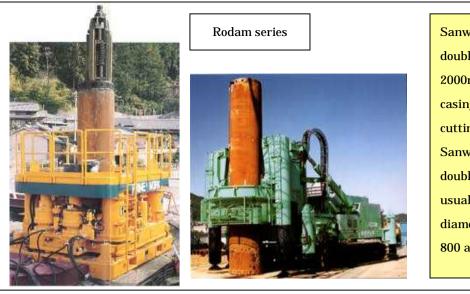

Sanwa Rodam Series are rotator of double casing 1000mm up to 2000mm. This series are applied for all casing cast – in place and removal or cutting obstacle underground as well as Sanwa Doughnut Augers. Soil inside of double casing is removed by hammer grab usually. We have Mini-Rodam of diameter ranging from 500 up to 800 also.