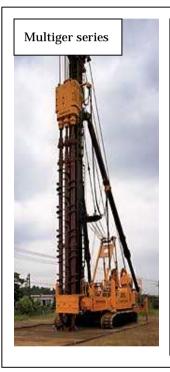

Sanwa Multiger series has plural output shafts to for apply retaining wall and / or soil consolidation (stabilization) using agitating auger flight and head. In this works, cement slurry is injected to grout through swivel device in Multiger and hollow stem in agitating auger flight and head. Existing soil is mixed and agitated with slurry by means of agitating flights and head that are connected with plural output shafts of Multiger.