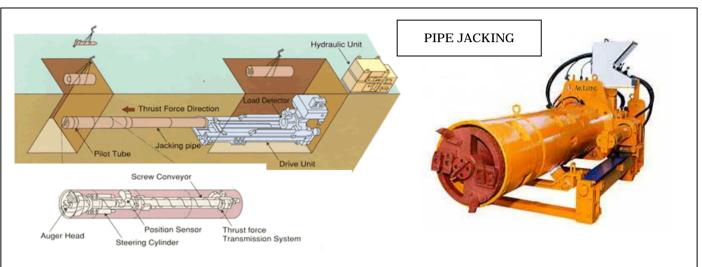

PIPE JACKING to lay pipe underground proceeds in many big cities worldwide. Place where peoples live require Sewerage Treatment Plants to treat huge waste & Pipe jacking to lay many sizes of pipe to it from building & houses. SANWA PIPE JACKING MACHINE Series contribute those pipes laying underground with minimum disturbance of urban activities as well as with minimum public cost born by taxpayer.