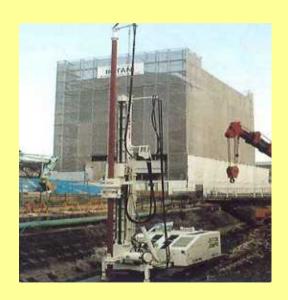

# SOIL IMPROVEMENT & PRE-BORING Rig

Sanwa Earth Kids is the machine to apply for soil stabilization as well as foundation job. Both operation to base unit and auger is performed by one man remote control board. As an option, survey and record of drill depth, speed auger rotation, pressure and slurry flow volume are available.

#### **EARTH KIDS TSR-15**

· Mass.(t) 13.5

· Rotation Speed and Rated Torque

Rotation: 0 ~ 50min<sup>-1</sup>
Torque: 24.5kN-m

Please note that some product may be subject to small change due to continuous studies into design and performance.