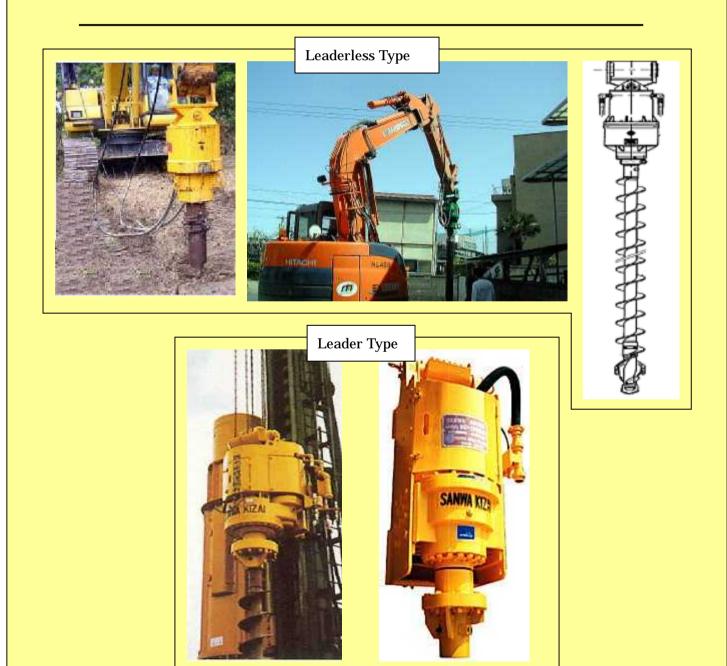

# Hydraulic Auger HO-Series

Sanwa has Hydraulic Auger Series as well as electric ones. Main feature of them are compact, light weight & variable rotation speed.

- Tool can be attached to all common Excavator.
- Recommended to use generally for light duty job or soft layers.
- Optional: Two speed operation available rotation for the selection of maximum torque or maximum speed.
- · Optional: Side inlet air, water & grout swivel.

#### Specification of Sanwa Kizai Hydraulic Auger HO series

| Model    | Rotation Speed          |      | Rated<br>Torque | Mass | Recommended<br>Augering Dia | Oil<br>Pressure | Oil flow  | Swivel<br>Dia. |
|----------|-------------------------|------|-----------------|------|-----------------------------|-----------------|-----------|----------------|
|          | Max(min <sup>-1</sup> ) |      | Max<br>(kN·m)   | (t)  | (mm)                        | Мах.Мра         | Max.L/Min | (mm)           |
| HO-1700T | Hi                      | 50   | 8.29            | 1.05 | 260 ~ 500                   | 045             | 150       | 42             |
|          | Low                     | 35   | 16.59           |      |                             |                 | 107       |                |
| HO-2700T | Hi                      | 53.4 | 13.21           | 1.55 | 260 ~ 500                   |                 | 180       |                |
|          | Low                     | 26.7 | 26.43           |      |                             |                 |           |                |
| HO-2200  | 30                      |      | 20.63           | 1.7  | 260 ~ 500                   | 24.5            | 167       |                |
| HO-3000  | 30                      |      | 29.71           | 3.5  | 260 ~ 600                   |                 | 240       |                |
| HO-4200  | 30                      |      | 41.26           | 3.7  | 280 ~ 800                   |                 | 334       | 52             |
| HO-5800  | 30                      |      | 56.93           | 4.0  | 450 ~ 1,000                 |                 | 461       |                |